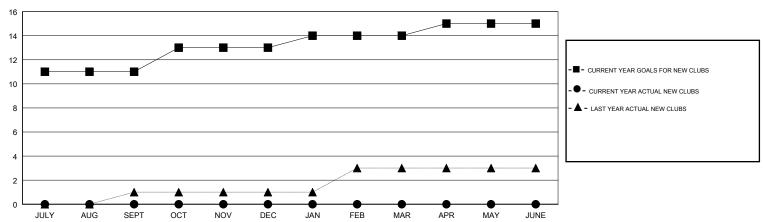

## ANIL TULSYAN **LOCATION INDIA GMT CA**

|               | Club          | os          |               | Members  RESULTS FOR 2017-2018 |                           |                         |                                              |  |
|---------------|---------------|-------------|---------------|--------------------------------|---------------------------|-------------------------|----------------------------------------------|--|
|               | RESULTS FOR   | R 2017-2018 |               |                                |                           |                         |                                              |  |
| QUARTER       | NEW CLUB GOAL | NEW CLUBS   | DROPPED CLUBS | QUARTER                        | MEMBER GROWTH NET<br>GOAL | MEMBER GROWTH<br>ACTUAL | DROPPED MEMBERS ACTUAL (including transfers) |  |
| JULY/AUG/SEPT | 11            | 0           | 1             | JULY/AUG/SEPT                  | 240                       | 59                      | 65                                           |  |
| OCT/NOV/DEC   | 2             | 0           | 0             | OCT/NOV/DEC                    | 60                        | 0                       | 0                                            |  |
| JAN/FEB/MAR   | 1             | 0           | 0             | JAN/FEB/MAR                    | 30                        | 0                       | 0                                            |  |
| APR/MAY/JUNE  | 1             | 0           | 0             | APR/MAY/JUNE                   | 20                        | 0                       | 0                                            |  |

## GOALS AND ACTUAL NEW CLUBS CUMULATIVE

| -■- MEMBER GROWTH NET GOAL        |
|-----------------------------------|
| - ● - MEMBER GROWTH ACTUAL        |
| - ▲ - LAST YEAR MEMBERSHIP ACTUAL |
|                                   |
|                                   |
| L                                 |