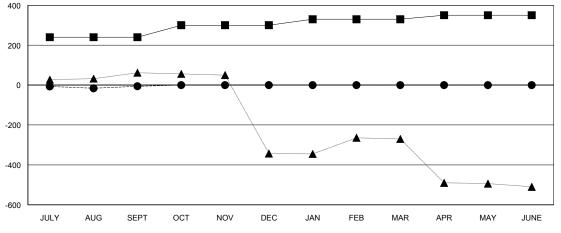

## ANIL TULSYAN **LOCATION INDIA GMT CA**

|               | Club          | os          |               | Members  RESULTS FOR 2017-2018 |                           |                         |                                              |  |
|---------------|---------------|-------------|---------------|--------------------------------|---------------------------|-------------------------|----------------------------------------------|--|
|               | RESULTS FOR   | R 2017-2018 |               |                                |                           |                         |                                              |  |
| QUARTER       | NEW CLUB GOAL | NEW CLUBS   | DROPPED CLUBS | QUARTER                        | MEMBER GROWTH NET<br>GOAL | MEMBER GROWTH<br>ACTUAL | DROPPED MEMBERS ACTUAL (including transfers) |  |
| JULY/AUG/SEPT | 11            | 0           | 1             | JULY/AUG/SEPT                  | 240                       | 59                      | 65                                           |  |
| OCT/NOV/DEC   | 2             | 0           | 0             | OCT/NOV/DEC                    | 60                        | 0                       | 0                                            |  |
| JAN/FEB/MAR   | 1             | 0           | 0             | JAN/FEB/MAR                    | 30                        | 0                       | 0                                            |  |
| APR/MAY/JUNE  | 1             | 0           | 0             | APR/MAY/JUNE                   | 20                        | 0                       | 0                                            |  |

## GOALS AND ACTUAL NEW CLUBS CUMULATIVE

| -■- MEMBER GROWTH NET GOAL        |
|-----------------------------------|
| - ● - MEMBER GROWTH ACTUAL        |
| - ▲ - LAST YEAR MEMBERSHIP ACTUAL |
|                                   |
|                                   |
| L                                 |